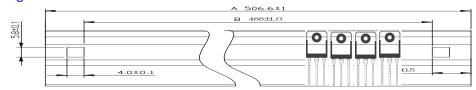

# TO3PN-3L, Tube Configuration:

#### NOTES:

A: ALL DIMENSION ARE IN MILLIMETERS UNLESS

OTHERWISE SPECIFIED

B: DRAWING FILE NAME: PKG-TO3PN03AREV1