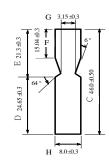

# TO3PN-3L, Tube Configuration:

#### NOTES:

A: ALL DIMENSION ARE IN MILLIMETERS UNLESS

OTHERWISE SPECIFIED

B: DRAWING FILE NAME: PKG-TO3PN03AREV1