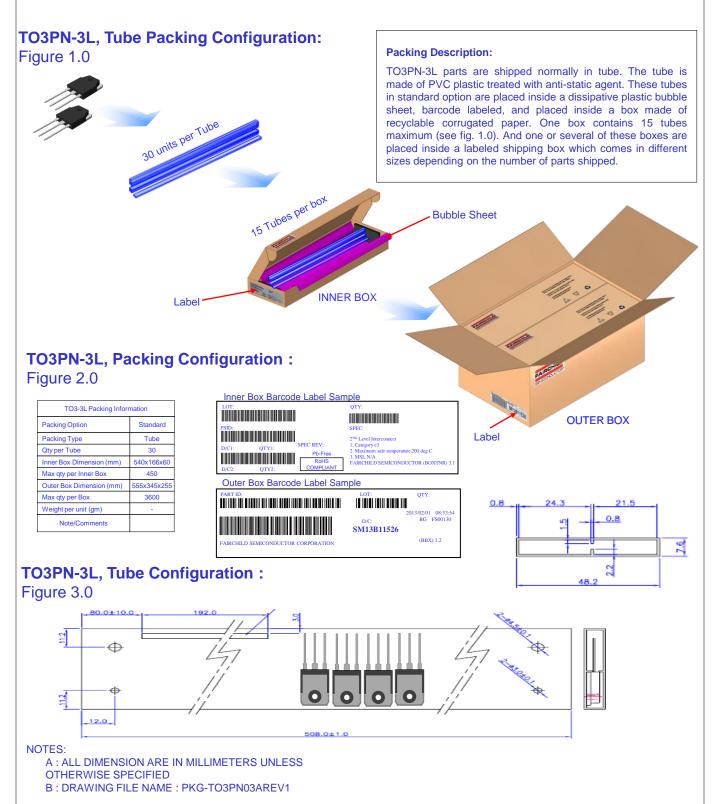

## Figure 1.0

#### **Packing Description:**

**Bubble Sheet** 

Label

TO3PN-3L parts are shipped normally in tube. The tube is made of PVC plastic treated with anti-static agent. These tubes in standard option are placed inside a dissipative plastic bubble sheet, barcode labeled, and placed inside a box made of recyclable corrugated paper. One box contains 30 tubes maximum (see fig. 1.0). And one or several of these boxes are placed inside a labeled shipping box which comes in different sizes depending on the number of parts shipped.