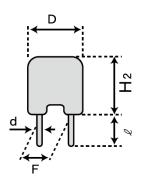

#### ■ External Dimensions

| Dimension D  | Max φ14.0 mm   |
|--------------|----------------|
| Dimension H2 | Max 17.0 mm    |
| Dimension d  | φ 0.8 ±0.05 mm |
| Dimension F  | 7.5 ±1.0 mm    |
| Dimension I  | 5.0 ±1.0 mm    |